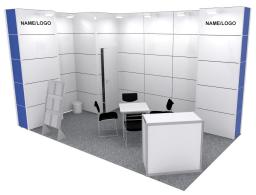

- Carpet standard colour grey, free choice of other standard colours at no extra costs
- Lightweight wall panels with shadow gaps, white and 3m high, increase to up to 4m height possible (surcharge applies)
- Walls customisable through targeted application of graphics (e.g. per tile) (surcharge applies)
- Openly designed aisles (no fascia or grid ceiling)
- No classic pre-wall installations (e.g. Octanorm)
- Cabin with lockable door
- Lighting
- Wall section with company name (up to 30 letters per open side)

| Overview Furniture for All-Inclusive Packages           |          |           |  |
|---------------------------------------------------------|----------|-----------|--|
| Furniture                                               | 12 -30m² | over 30m² |  |
| Lockable Cabin                                          | 1m x 1m  | 2m x 2m   |  |
| Table (70 x 70cm), white                                | 1        | 2         |  |
| Chairs, black                                           | 4        | 8         |  |
| Brochure stand                                          | 1        | 1         |  |
| Spotlights (1 every 3m²)                                | 4-10     | 11        |  |
| Sockets                                                 | 1        | 2         |  |
| Waste paper bin                                         | 1        | 2         |  |
| Coat rack (fitted inside the cabin)                     | 1        | 1         |  |
| Information desk (lockable), with 1 barstool (each)     | 1        | 2         |  |
| Shelf, mounted on back wall, white (only for 'Classic') | 2        | 4         |  |