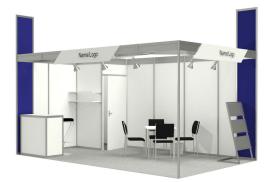

All-Inclusive Package 'CLASSIC' € 585 / m<sup>2</sup> (+VAT if applicable)

- Carpet standard colour grey, free choice of other standard colours at no extra costs
- Aluminium stand assembly system in white; wall panelling coated with synthetic material, 2.50m high; with deco element, 3.50m high - standard colour blue, free choice of other standard colours at no extra cost
- Cabin with lockable door
- Lighting
- Grid ceiling
- Fascia (30x150 cm) with company name on open aisle side, black lettering (up to 30 letters per fascia)

| Overview Furniture for All-Inclusive Packages           |          |           |  |
|---------------------------------------------------------|----------|-----------|--|
| Furniture                                               | 12 -30m² | over 30m² |  |
| Lockable Cabin                                          | 1m x 1m  | 2m x 2m   |  |
| Table (70 x 70cm), white                                | 1        | 2         |  |
| Chairs, black                                           | 4        | 8         |  |
| Brochure stand                                          | 1        | 1         |  |
| Spotlights (1 every 3m²)                                | 4-10     | 11        |  |
| Sockets                                                 | 1        | 2         |  |
| Waste paper bin                                         | 1        | 2         |  |
| Coat rack (fitted inside the cabin)                     | 1        | 1         |  |
| Information desk (lockable), with 1 barstool (each)     | 1        | 2         |  |
| Shelf, mounted on back wall, white (only for 'Classic') | 2        | 4         |  |